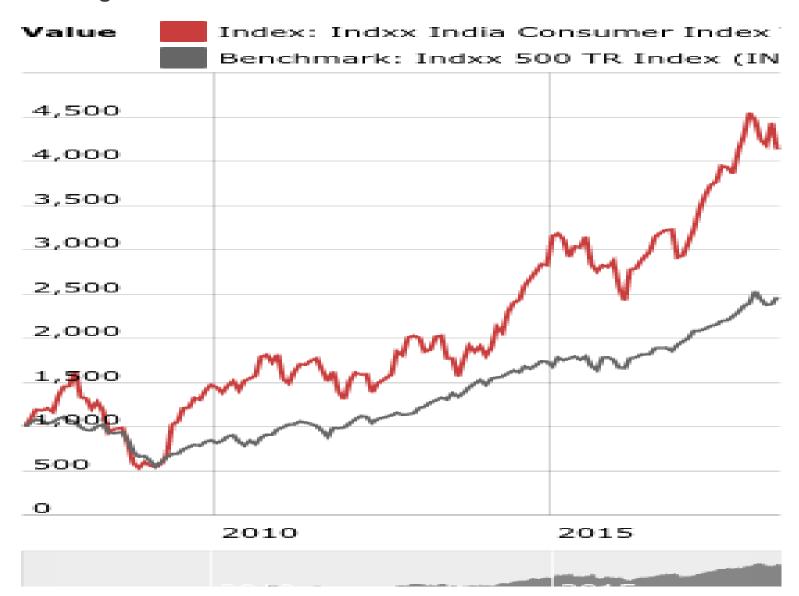

## Indxx India Consumer Index

The Indxx India Consumer Index is a maximum 30 stock free-float adjusted market capitalization weighted index designed to measure the market performance of companies in the consumer industry in India. The index consists of common stocks listed on the primary exchange of India.

## **Index Characteristics**

| Base Date           | 03/30/2007 |
|---------------------|------------|
| No. of Constituents | 30         |
| Dividend Yield*     | 0.85%      |
| 52 Week High/Low**  | 4624/3587  |